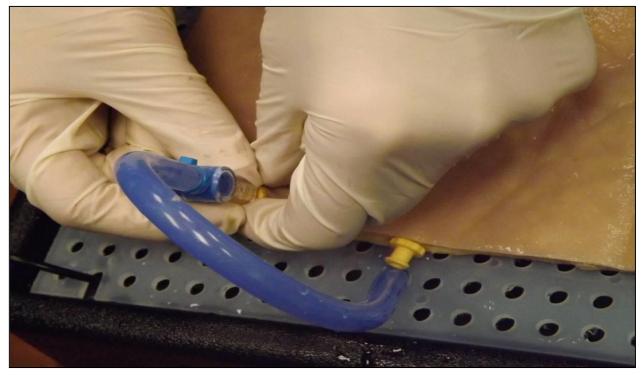

•

**Step 3:** Place the pad on the tray and align the vessel Luer fittings with the tube Luer fittings.

SYNDAVER<sup>™</sup> LABS 8506 BENJAMIN ROAD, SUITE C, TAMPA, FL 33634

**Step 4:** Twist and lock the Luer fittings to attach both tubes to the vessel.