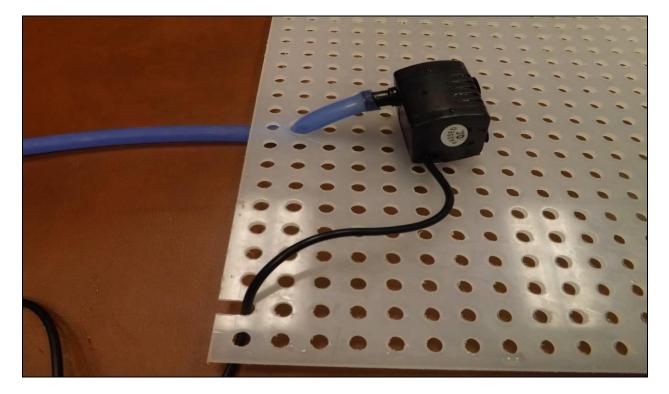

### Tray and Pump Set-up

**Step 1:** Insert each blue tube through the larger holes on each side of the tray. Connect the tube to the pump as shown in the picture below. Place the pump's wire through the cut-out section like shown in the picture.