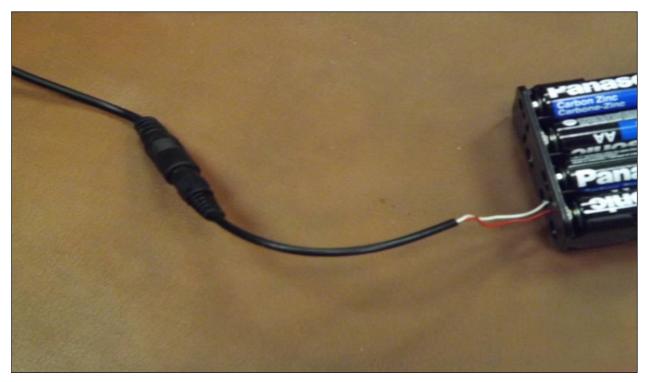

•

**Step 5:** Plug together the battery pack with the pump cable to start the pump.