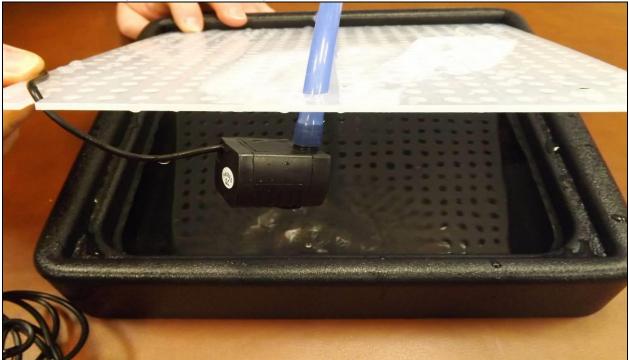

8506 BENJAMIN ROAD, SUITE C, TAMPA, FL 33634

PHONE: 813-600-5530 • FAX: 813-600-3235

**Step 2:** Fill the tray with water, and then place the tray top on the tray. Submerge the pump in the water. Have its wire come up outside the cut-out by the corner.