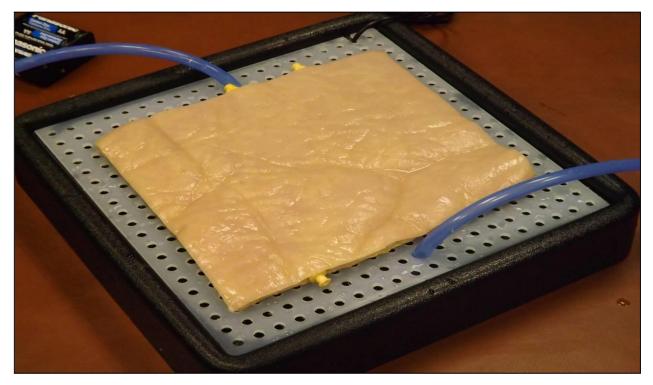

•

**Step 3:** Place the pad on the tray and align the vessel Luer fittings with the tube Luer fittings.

SYNDAVER<sup>™</sup> LABS 8506 BENJAMIN ROAD, SUITE C, TAMPA, FL 33634

**Step 4:** Twist and lock the Luer fittings to attach both tubes to the vessel.