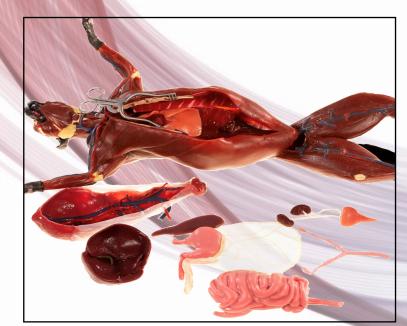

# The Syndaver CopyCat<sup>®</sup> is a Hybrid, full body replica of the feline anatomy with synthetic muscles, tendons and bones.

It pairs SynTissue® organs with a silicone chassis and is intended to replace the use of cat cadavers in middle and high school dissection (non-biohazard and ethically sound). Its replaceable SynTissue® organs extend the useful life of this model indefinitely.

# **Included Components**

One silicone feline chassis containing silicone vasculature, heart, lungs, and trachea. One SynTissue abdominal pouch containing SynTissue kidneys, GI Tract, reproductive system, spleen, liver and diaphragm,