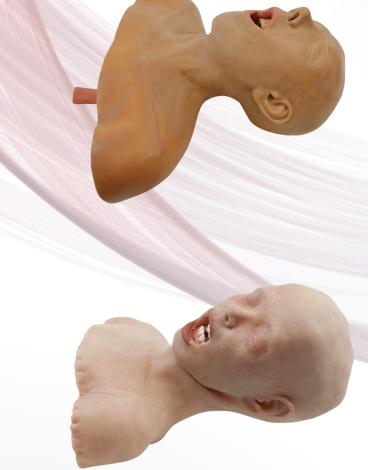

**Airway Trainers** 

With these trainers, students will be able to learn and master surgical techniques on biohazard-free material that looks, feels and behaves like live human tissue.

These models include realistic oral cavity with a hard and soft palate, tongue, uvula, epiglottis and vocal cords. The soft neck with cricocartilage enables users to perform Sellick's maneuver for a better view of the larynx and/or to reduce gastric reflux.

## **Components Included**

- Torso with age-accurate anatomy
- Storage Case
- Care Kit