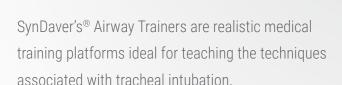

**Airway Trainers** 

With these trainers, students will be able to learn and master surgical techniques on biohazard-free material that looks, feels and behaves like live human tissue.

These models include realistic oral cavity with a hard and soft palate, tongue, uvula, epiglottis and vocal cords. The soft neck with cricocartilage enables users to perform Sellick's maneuver for a better view of the larynx and/or to reduce gastric reflux.

## **Relevant Skills**

- Intubation
- Airway Management Exercises