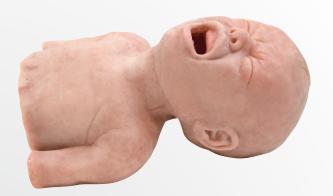

**Airway Trainers** 

With these trainers, students will be able to learn and master surgical techniques on biohazard-free material that looks, feels and behaves like live human tissue.

These models include realistic oral cavity with a hard and soft palate, tongue, uvula, epiglottis and vocal cords. The soft neck with cricocartilage enables users to perform Sellick's maneuver for a better view of the larynx and/or to reduce gastric reflux.

## **Components Included**

- Torso with age-accurate anatomy
- Storage Case
- Care Kit